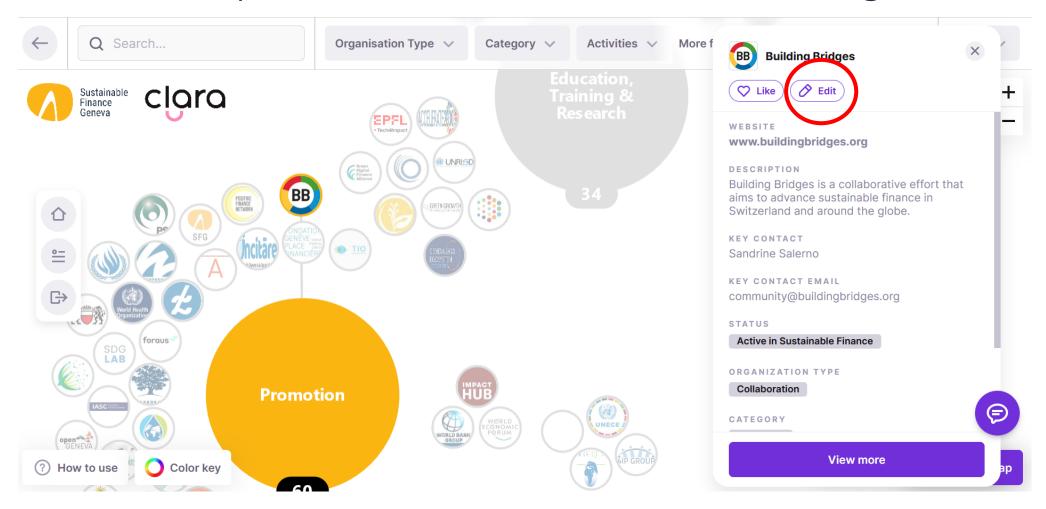

# Once signed in, you can also find your organisation on the map and click on "Edit" to change info