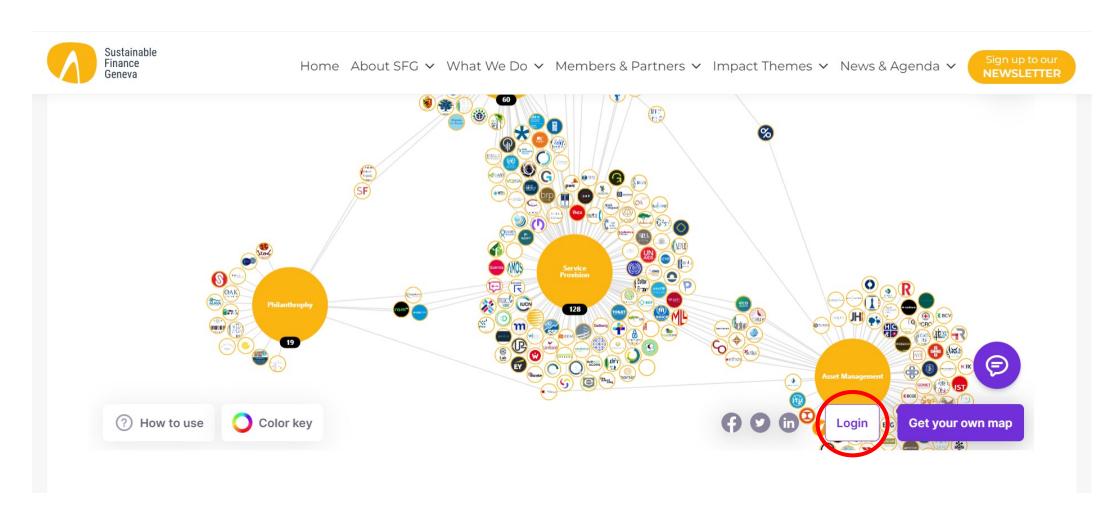

### Go to <a href="https://www.sfgeneva.org/map">www.sfgeneva.org/map</a> At the bottom of the map, click the "Login" button