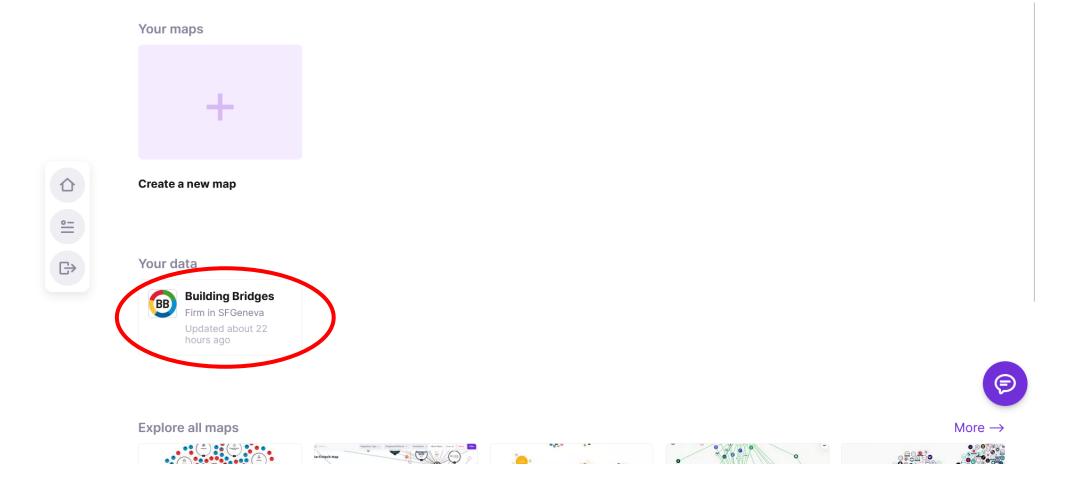

# The link opens this page. Click on your organisation's name under the title "Your Data"

This will take you to the data page. Click edit and update any info you deem necessary. When finished, click "Submit" at the bottom of the page.