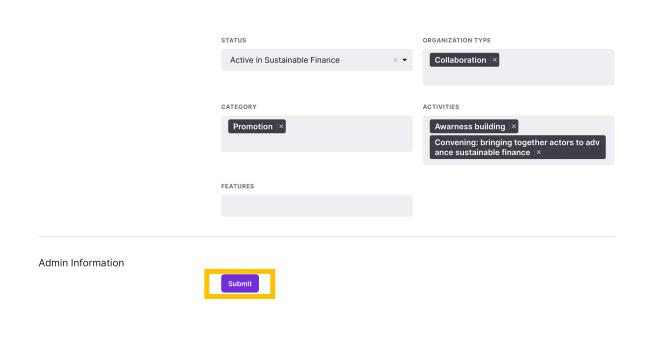

# The link opens this page. Click on your organisation's name under the title "Your Data"

This will take you to the data page. Click edit and update any info you deem necessary. When finished, click "Submit" at the bottom of the page.