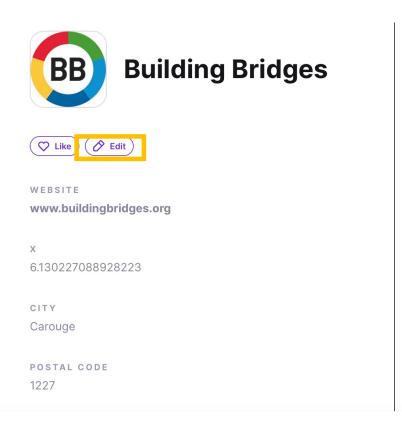

# The link opens this page. Click on your organisation's name under the title "Your Data"

This will take you to the data page. Click edit and update any info you deem necessary. When finished, click "Submit" at the bottom of the page.

# Once signed in, you can also find your organisation on the map and click on "Edit" to change info